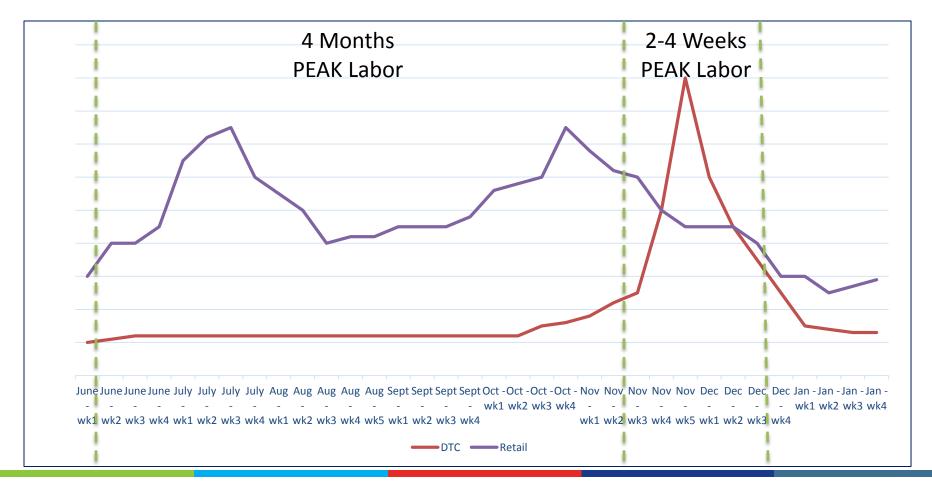

to work seamlessly together <u>inside the fours walls of a single distribution center</u>.

- ✓ One Inventory
- ✓ One Fulfillment Engine
- ✓ Multiple Order & Product Flows





# FIND WHAT'S I V C NEXT. A P U L W E S



### **Evolution of the fulfillment center**





























































#### **Distribution Growth & Fulfillment Service Needs**



Has resulted in duplication of inventory & infrastructure





## FIND WHAT'S I VQNVERPE VEXT. A PULWESWORAWS



#### What are the benefits of one Omnichannel FC?

- Speed to Market
- Labor
- Profit
- Infrastructure
  - Inventory
  - Systems
  - Facilities
  - Administration

SPEED LIMIT

AS FAST AS YOU CAN!







### SFIND WHAT'S IVQNVERPF EVEREPHTRSMATERIA ANEXT. APULWESWDRAWS



#### **Retail & DTC PEAKS**







# FIND WHAT'S NEXT. A P U L



### Challenges

- One Inventory
- Information Systems
- Product Configurations
- Current Infrastructure







#### SFIND WHAT'S I V Q N V E R P I E V E R E P H T R S M A T E R I J ANEXT. A P U L W E S W D R A W S



### **Inventory Challenges**















### SFIND WHAT'S IVQNVERPE EVEREPHTRSMATERIA ANEXT. APULWESWDRAWS



### **Storage Challenges**







### SFIND WHAT'S I V Q N V E R P F E V E R E P H T R S M A T E R I A ANEXT. A P U L W E S W D R A W S



### **Omnichannel: Ready-Active Storage**









### **Pre-Omni Order Processing**







# FIND WHAT'S NEXT. A P U L



### The Pitfall of Waving







# FIND WHAT'S









### FIND WHAT'S IVQNVERPE VEREPHTRSMATERIA NEXT. APULWESWDRAWS











# FIND WHAT'S













### **Autowavi