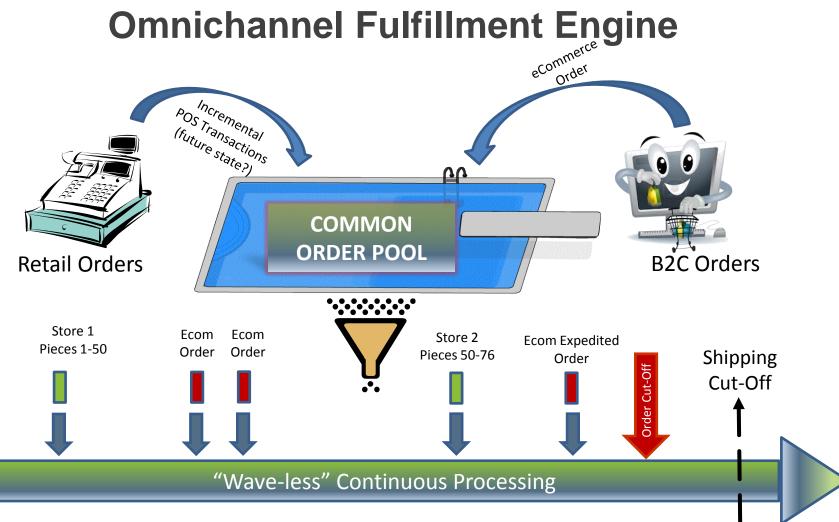

# What does Omni-channel really mean to the fulfillment center?

Definitions vary, but for purposes of this seminar, we'll use the term to refer to a retailers' efforts to integrate their store and e-commerce selling channels to work seamlessly together <u>inside the fours walls of a single distribution center</u>.

- ✓ One Inventory
- ✓ One Fulfillment Engine
- ✓ Multiple Order & Product Flows

### **Pre-Omni Order Processing**